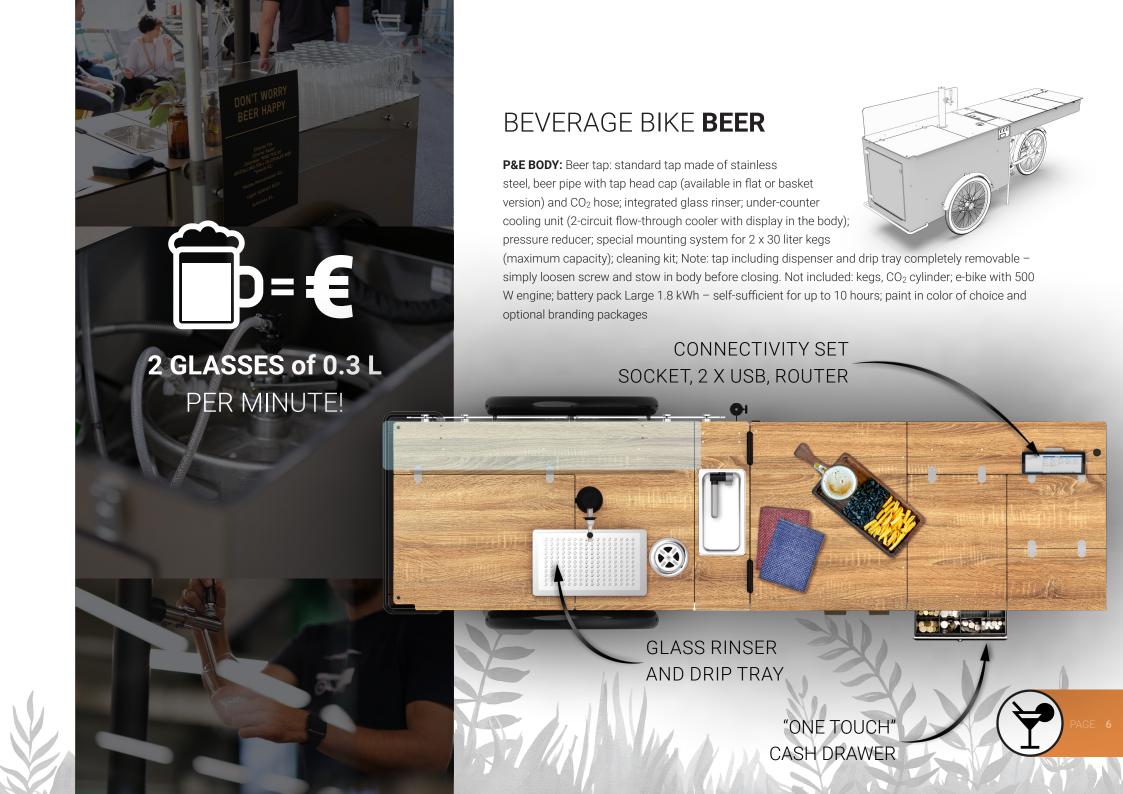

- Dispenser: standard tap made of stainless steel
- Beer pipe (tap head cap, CO<sub>2</sub> hose)
- Integrated glass rinser
- Under-counter cooling unit
- Pressure reducer
- Mounting system, max. 2 x 30 liter kegs
- Tap including dispenser and drip tray, fully removeable