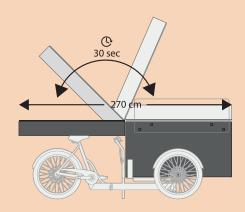

#### BEVERAGE BIKE **DIMENSIONS**

**MAKING THE MOST OF EVERY INCH!** Our e-cargo bike is the only one in the world that offers a 270 cm work surface and, when closed, still fits through standard door frames (W 88 cm) and into freight elevators. We thought out every element of our ergonomically designed bike down to the very last detail to make your daily workflow and even world-wide shipping a breeze.