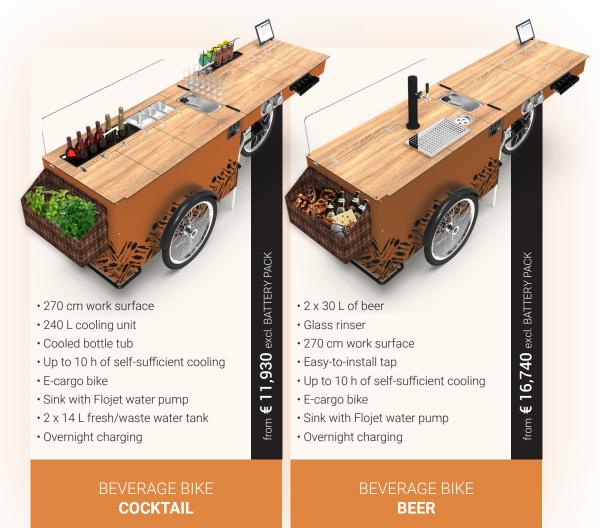

#### IN DETAIL: INSIDE THE BEVERAGE BIKES

- Stainless steel sink, GN 1/3
- 24 V Flojet water pump
- 2 x 14 L fresh/waste water tank

- Cooled bottle tub
- GN rack 98 x 18 cm
- 240 L cooling unit
- Up to 10 h of self-sufficient cooling
- R290 ECO-FRIENDLY cooling agent
- 0°C to +18°C variable digital display

- Dispenser: standard tap made of stainless steel
- Beer pipe (tap head cap, CO<sub>2</sub> hose)
- Integrated glass rinser
- Under-counter cooling unit
- Pressure reducer
- Mounting system, max. 2 x 30 liter kegs
- Tap including dispenser and drip tray, fully removeable