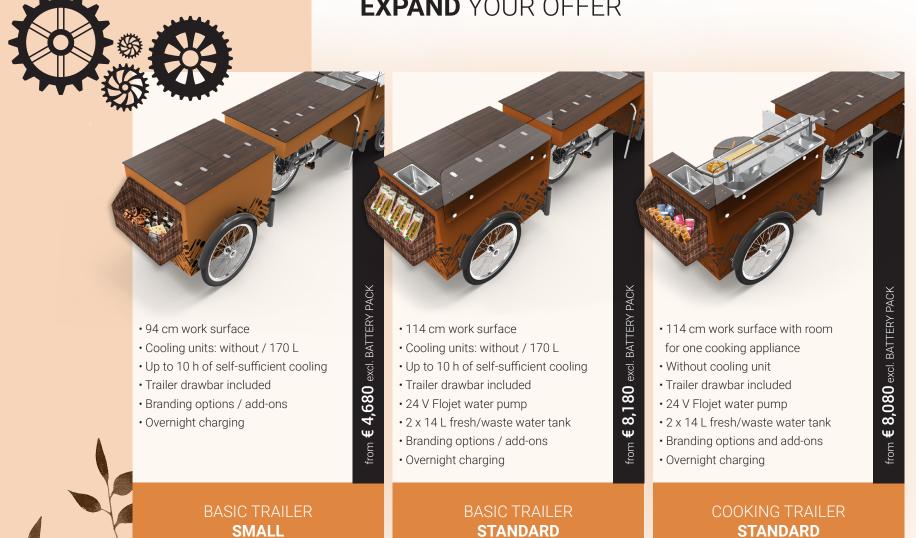

#### BE **FLEXIBLE**

Pair your bike with a trailer of your choice and increase your sales.

Our trailers are universal and attach quickly to one of our bikes or to your regular bike with a quick fastener.

The trailer coupling can be mounted to any bike and is included in the price.