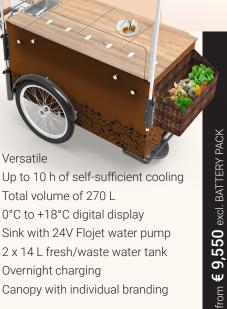

#### **OUR ICE CREAM TRAILERS**

All prices excluding VAT

**SMALL** 

All prices excluding VAT

€ 12,120 excl. BATTERY PACK

**OUR NEW PUSHCARTS** 

Looking for an innovative solution for a mobile point of sale? Our paul&ernst Pushcarts are just the thing for you! They are more compact and economical than the street food bikes: extremely mobile, easy to handle, and flexible thanks to the integrated battery. The Pushcarts are 100% customizable and can be used indoors and outdoors. Switching locations within minutes has never been easier!

- Versatile
- Up to 10 h of self-sufficient cooling
- Total volume of 270 L
- 0°C to +18°C digital display
- Sink with 24V Flojet water pump
- 2 x 14 L fresh/waste water tank
- Overnight charging
- Canopy with individual branding