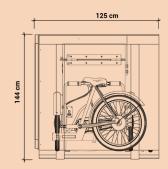

#### BEVERAGE BIKE **DIMENSIONS**

**MAKING THE MOST OF EVERY INCH!** Our e-cargo bike is the only one in the world that offers a 270 cm work surface and, when closed, still fits through standard door frames (W 88 cm) and into freight elevators. We thought out every element of our ergonomically designed bike down to the very last detail to make your daily workflow and even world-wide shipping a breeze.