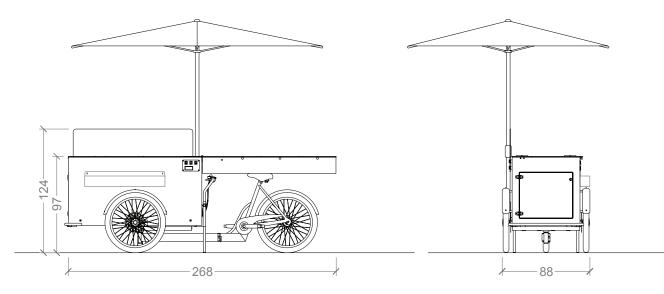

#### BEVERAGE BIKE **DIMENSIONS**

**MAKING THE MOST OF EVERY INCH!** Our e-cargo bike is the only one in the world that offers a 270 cm work surface and, when closed, still fits through standard door frames (W 88 cm) and into freight elevators. We thought out every element of our ergonomically designed bike down to the very last detail to make your daily workflow and even world-wide shipping a breeze.