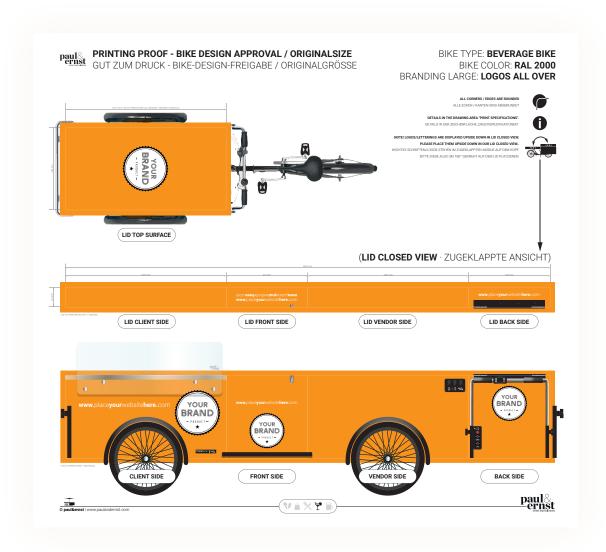

#### **DESIGN TEMPLATES**

www.paulundernst.com/downloads

#### **BRANDING PACKAGES**

**BRANDING MEDIUM**Color of choice + 3 small or 2 big logos

**BRANDING LARGE**Color of choice + unlimited logos/illustrations

**BRANDING 360°**Full wrap 120 DPI IMAGES, entire bike without paint

Of course, you may also have your bike painted in your DESIRED COLOR ONLY.

#### YOUR BIKE. YOUR BRAND. YOUR MOMENT!

We offer a range of different branding packages to cover all your needs. Personalize your bike by including parasols and beach flags. **Do you have a logo**, but don't know your way around design programs? Not a problem! We also offer various graphic support packages complementing our branding packages. Your **paul&ernst** Expert will gladly help you choose!