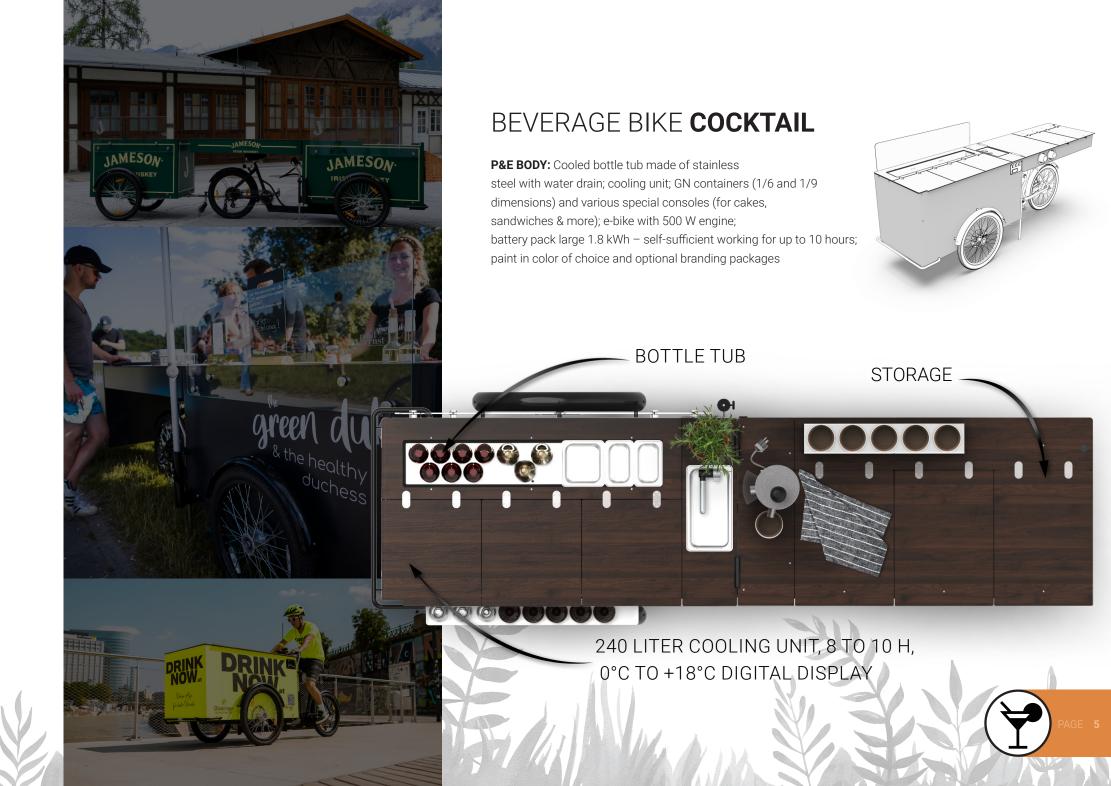

#### E-CARGO BIKE - THE BASIS FOR EVERYTHING

Specifically designed by us for the street food market, our e-cargo bike is unique. The battery supplies the cooling unit, water pump and bike engine with low power for up to 10 hours. The bike base provides space for all electronics as well as different battery sizes of up to 1.8 kWh.

#### IN DETAIL: INSIDE THE BEVERAGE BIKES

- Stainless steel sink, GN 1/3
- 24 V Flojet water pump
- 2 x 14 L fresh/waste water tank

- Cooled bottle tub
- GN rack 98 x 18 cm
- 240 L cooling unit
- Up to 10 h of self-sufficient cooling
- R290 ECO-FRIENDLY cooling agent
- 0°C to +18°C variable digital display