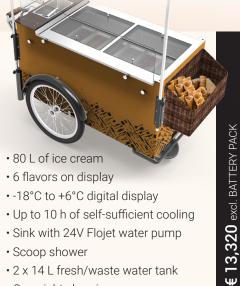

• 98 liters of ice cream

• 8 flavors + 6 back-up carapine

- -18°C to +6°C digital display
- Up to 10 h of self-sufficient cooling
- Sink with 24V Flojet water pump
- Scoop shower
- 2 x 14 L fresh/waste water tank
- Overnight charging
- · Canopy with individual branding