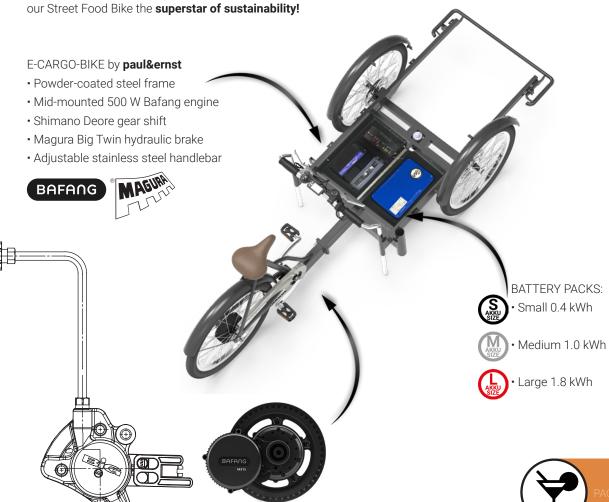

#### **E-CARGO** BIKE

Our e-cargo bikes comply with

EU Pedelac Guidelines and always come with
high-end equipment. With Magura's Big Twin,
our bikes are equipped with the most secure
bike brakes on the market. The new Bafang E-Cargo
mid-mounted engine is the most robust
and reliable of its kind.

#### E-CARGO BIKE - THE BASIS FOR EVERYTHING

Specifically designed by us for the street food market, our e-cargo bike is unique. The battery supplies the cooling unit, water pump and bike engine with low power for up to 10 hours. The bike base provides space for all electronics as well as different battery sizes of up to 1.8 kWh.

The lithium ion battery with integrated battery management system allows for long ranges, making