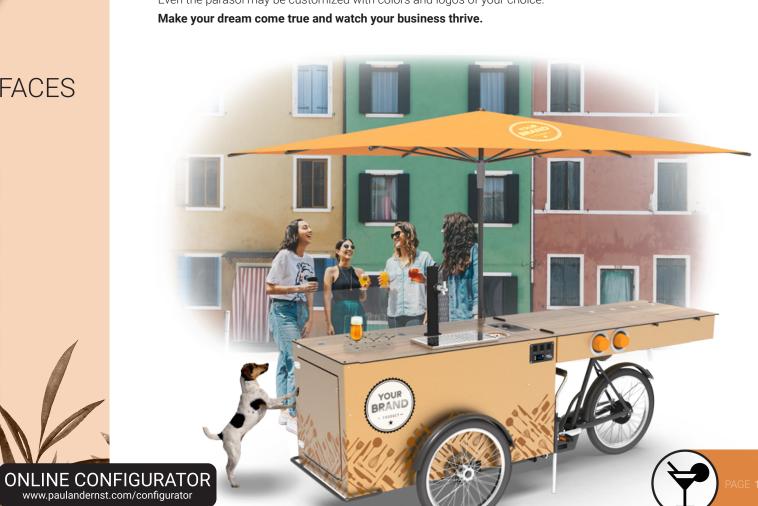

#### **ONLINE CONFIGURATOR**

You can easily create YOUR INDIVIDUAL STREET FOOD BIKE using our online configurator. Select from a wide array of work surfaces, add-ons, professional equipment and numerous branding possibilities to design your bike according to your concept and needs. Even the parasol may be customized with colors and logos of your choice.

#### YOUR BIKE. YOUR BRAND. YOUR MOMENT!

We offer a range of different branding packages to cover all your needs. Personalize your bike by including parasols and beach flags. **Do you have a logo**, but don't know your way around design programs? Not a problem! We also offer various graphic support packages complementing our branding packages. Your **paul&ernst** Expert will gladly help you choose!