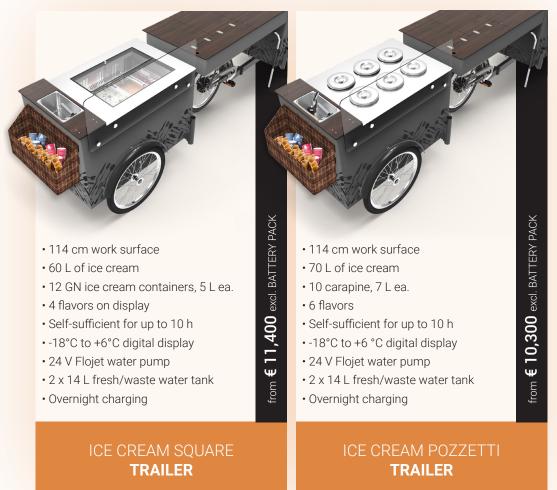

#### **OUR ICE CREAM TRAILERS**

All prices excluding VAT

**SMALL** 

All prices excluding VAT

€ 12,120 excl. BATTERY PACK

**OUR NEW PUSHCARTS** 

Looking for an innovative solution for a mobile point of sale? Our paul&ernst Pushcarts are just the thing for you! They are more compact and economical than the street food bikes: extremely mobile, easy to handle, and flexible thanks to the integrated battery. The Pushcarts are 100% customizable and can be used indoors and outdoors. Switching locations within minutes has never been easier!

- 6 flavors on display
- -18°C to +6°C digital display
- Up to 10 h of self-sufficient cooling
- Sink with 24V Flojet water pump
- Scoop shower
- 2 x 14 L fresh/waste water tank
- Overnight charging
- Canopy with individual branding

• 98 liters of ice cream

• 8 flavors + 6 back-up carapine

- -18°C to +6°C digital display
- Up to 10 h of self-sufficient cooling
- Sink with 24V Flojet water pump
- Scoop shower
- 2 x 14 L fresh/waste water tank
- Overnight charging
- · Canopy with individual branding