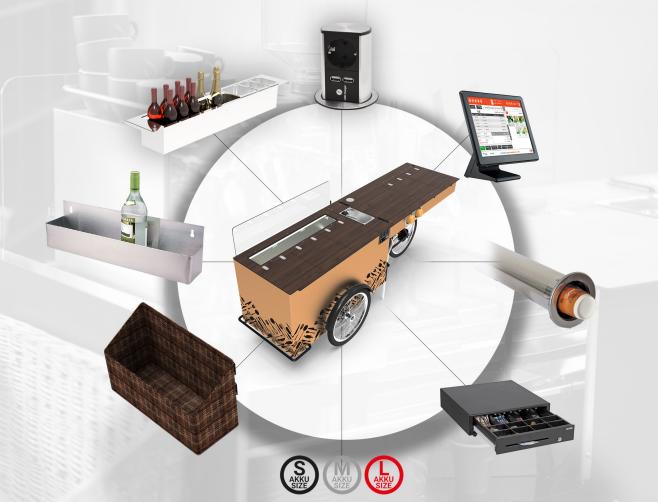

#### IN DETAIL: INSIDE THE BEVERAGE BIKES

- Stainless steel sink, GN 1/3
- 24 V Flojet water pump
- 2 x 14 L fresh/waste water tank

- Cooled bottle tub
- GN rack 98 x 18 cm
- 240 L cooling unit
- Up to 10 h of self-sufficient cooling
- R290 ECO-FRIENDLY cooling agent
- 0°C to +18°C variable digital display

- Dispenser: standard tap made of stainless steel
- Beer pipe (tap head cap, CO<sub>2</sub> hose)
- Integrated glass rinser
- Under-counter cooling unit
- Pressure reducer
- Mounting system, max. 2 x 30 liter kegs
- Tap including dispenser and drip tray, fully removeable

BEVERAGE BIKE BEER **DISPENSING TECHNOLOGY** 

PUMP AND BEVERAGE BIKE COCKTAIL

ATER SUPPLY COOLING SYSTEM