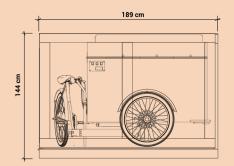

#### BEVERAGE BIKE **DIMENSIONS**

**MAKING THE MOST OF EVERY INCH!** Our e-cargo bike is the only one in the world that offers a 270 cm work surface and, when closed, still fits through standard door frames (W 88 cm) and into freight elevators. We thought out every element of our ergonomically designed bike down to the very last detail to make your daily workflow and even world-wide shipping a breeze.